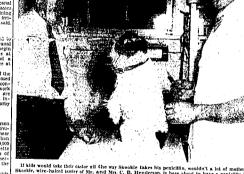

a penicillin injection ad-Sogn. (Photo by Jack

## Terrier May Go Blind--but Penicillin Holds Out Hope

here time to notify violators of the action taken sgainst them.

By JACK BOTTIER By JACK BOTTIER Skockle may go tolally blank Ter dalt: playfal yors he has been the home companies of Mr. and corress of his system and Balk havenue exit. Now an infection in the corress of his hope for Rookle. But there is hope for Rookle. Miss now being treated sub peniellih by Dr. D. A. Jackson, local veter-but there is hope for Rookle. Miss now being treated sub peniellih by Dr. D. A. Jackson, local veter-The penielling managements and applied to the eyes in anistment form. Though Bkockle has any gain and hop infer exet with he "wonder drug" he ho honese has any gain and hop infer exet. Miss the "wonder drug" he hole has the has an enviroble reputation in contents, Dr. Jackson sub. Description and the infer exet. His neighborhood. Peniellin, the mage mediation which has aveed the lives of themas due on the battiefields of Wriet was II. is now being used with "mineulous" step been utilizing the in the table. Join submits reputation in Two penielling were and has had have been intered with "mineulous" they been utilizing the in the table. Join submits reputation in Two penielling and the tomark the main and the infer exet. His a battiefields of Wriet was II. is now being used with mineulous" they been utilizing the in the table. Join submits reputation in Two American-breat ladde hores, one with a kidney intered using it Two American-breat ladde hores, one with a kidney intered and and the submits and the hore seen with a kidney intered and and the submits and the hore seen with a kidney intered and and the submits and the hore seen with a kidney intered with the submits of the submits and the hore seen with a kidney intered and and the submits and the hore seen with a kidney intered and and the submits about mits have been the table hore recently with the American-bred and de horses, one with a kidney infection and t with a bone infection, have been treated here recently with t er drug" and both are healthy today.