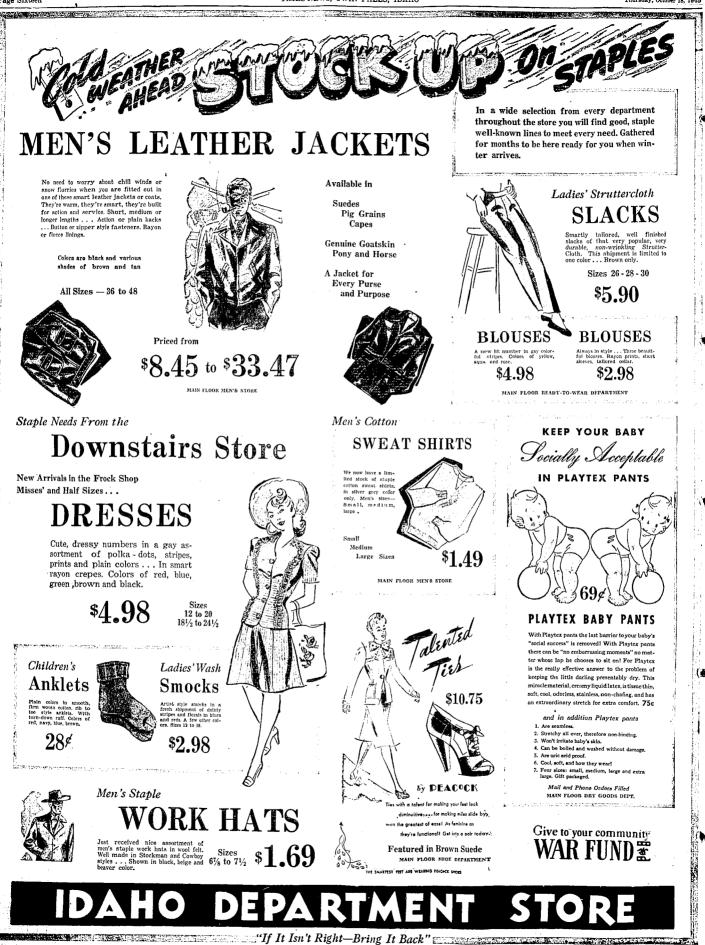

TIMES-NEWS, TWIN FALLS, IDAHO

Warm today, cold tomorrow. When winter comes it usually comes with a rush. Have your car ready when cold weather arrives.

TIGER CHIEF OR WESTERN GIANT

BATTERIES

Special

CIRCULATING SYSTEM

Type "N'

ANTI-FREEZE

SALE PRICE

7¢gal

Twin Falls, Idaho

SCREW DRIVER

Wood Handle, Nobbin Type, A handy short stubby screwdriver for close work around motors, etc. A variety of sizes. 3, 4 or 6 inch size.

RED

нот

FOR THE

Western's Radiator Ciran-er Powder Type, can. 10c

Western's Radiator Solder -Powder Type, can 10c

Warner's Radiator Clean-er, can 69ć Warner's Liquid Radiator Solder, 10 oz. can 49c

Hydrometer 

1.95 51-PLATE

Reg. Low

D¢