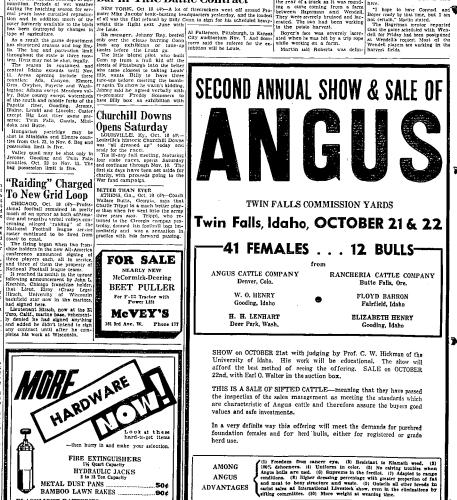

## Breeders to Hold Annual

Pocketbook Found Mrs. J. W. Sullivan, route two Twin Fails. reported to police lat Sale Monday Mrs. J. W. Sullivan, route txo, Twin Falls, reported to police late yesterday that "my husband found a black club pocketbook, the prop-erty of Mrs. Rohert G. Kyis, Buhl, near the Washington school." Police notified Mrs. Kyles of the discov-ery. No report on the contents of the pocketbook was given. With some of the best breeding of blood-lines of the Aberdeen-

With some of the best breeding y startedy that "my hushed bound out blocklines of the Asterday that "my hushed bound out blocklines of the Asterday that "my hushed bound out blocklines of the Asterday that "my hushed bound out blocklines of the Asterday that "my hushed bound out blocklines of the Asterday that the Weshington stabel" Policy of the Asterday that the Aster

Cattle entered are mostly young with Collimate are mostly young with the tenaless mostly open and more been helfers, Mr. Guttridge sid. Build entered are utilable for form commercial range hereds. "With the shortage of here, it is monowing the software of the software imposible for actitizent to make ing trigs lociting for hered build imposible for actitizent to make ing trigs lociting for hered build fight said 'It's for this reason that the Pacific Coast association has stranged to held this sale of hereding cattle at one central point in this sale, it is possible for buyers when cattering the possible for buyers

rival new ... eyw ere diving the arm. Julian they aw a hand protrouding tom bruth at the rostidde. They topped and found a blood-covered and who had apparently been truck by a hit-run driver. The man recovered enough to tell shern he was J. R. Gregory, Okh-man who had been visiting rela-

The Merrills Hagged an approach-ing cor and the man was taken back to Mullan. The Buhl men couldn't turn around on the grade converted army truck which Ban Merrill purchased in Spokane. They had driven north in a coupe, then haded the coupe nito the truck and drive heme. The younger Merrill farm hauling mer army ruck for one bull; Mcanownicz leer Park, Wash., one bull female; Oak Park ranch I. Callf., two bulls; Ranch-de company, Butte Fails bulls and 12 females; Sur

and eight females. The Meadownere farms recently had the grand champion steer at the Pacific Internations show as Port-land. "Other Desite association official Defined Gene Malays, Madera, Defined Gene Malays, Madera, Smith, Scima, Calif., treasurer, AI Swith, Scima, Calif., treasurer, AI Swithon, Scima, Calif., treasurer, AI

Severson, Chicago, field : tive of the national assoc Fred Hahne, Webster C