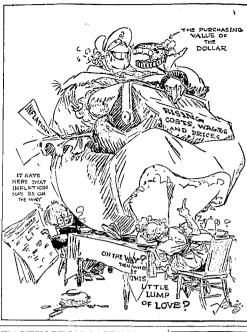

## Points May Go Down on Butter but Prices Going up Five or Six Cents

Prices Going up Five or Six Cents
Washington, Oct. 19 (2n-Butter may cost fewer red points next month, but housewives probably will shell out more coid cash for it.
They are likely to pay five to six cents more a pound beginning Nov. 8. That's because cancellation of a government subsidity to butter processors will bush up retail ceiling prices that much.

On the sold her hand, there is a good possibility, that the current buster, ration value of 12 points a pound may be cut to eight, the course of 30,000,000 pounds of batter.

One reason, said food officials who asked anonymity, is the recent release by the army of 30,000,000 pounds of batter.

The course who have been described by the course of the processor will be the rational in Newwhere 10th described in printing meat point charts for next month. Withtrawal of the five-cent a pound button may be considered to the consideration in Newwhere 10th described for handling, officials of these food subsidies, essential cancel state of these food subsidies, essential garound \$15,000,000,000 a year, will have been discontinued by next July.

They coarse such commodities as much flour some canned veretables, sucar, milk

July.

They cover such commodities as meat, flour, some canned vegetables, sugar, milk and other dairy products. The sugar subsidy is one of the few expected to last a while.