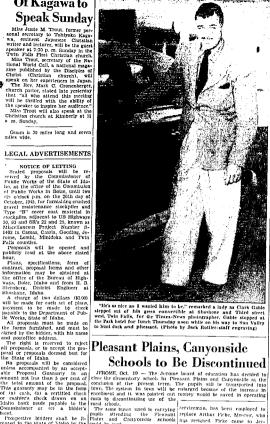

## Gable Hunts in Magic Valley

"He's as nice as I wanted him to be," remarked a lady as Clark Gable stepped out of his green convertible at Shostone and Third street, west, Twin Falls, for the Times-News photographer, Gable stopped at the Fack hotel for Iunch Thursday moon while on his way to Sun Valley to hand sick and pheasant. (Photo by Jack Rottler-staff carraving)