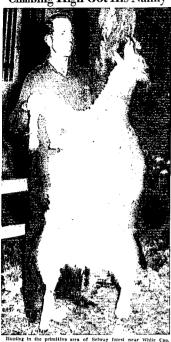

The CHURCH OF CHRIST IN TWIN FALLS Third Street and Third Avenue North

Climbing High Got His Nanny | Conn Signs for