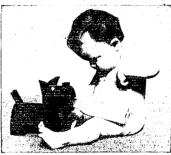

#### **Atom Chairman**

Sen. Brien McMahon, above, freshman Democrat from Connecticut, wor the highly-corried chadmanship of the senate's new special 11-member committee on atomic energy. The group will handle legislation resulting from Fresident's request for a ninema commission to cantrol development of the new energy source.