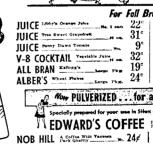

plentiful. Tea Canterbury Black to 23¢ ORANGES Sunklist of Justice 10c YAMS Month Street Oats Morning Glory, 269 GRAPES Proch. Sweet Emperore 13¢ CELERY Criso, Tanty Blank

I want bread that's Tender







BREAD THAT'S TENDER is bread made with generous quantities of milk and sugar. And those are the ingredients in bread that make for better flavor, smoother, more tender bread. Bread that keeps in freshness longer.

THIS FOR YOURSELF: simply run your fingertip over a slice of Mrs. Wright's new Bread . . . feel the tender softness. Repeat this test on a slice from the same loaf the second day, You'll find it still soft — still smooth and tender. Then, when you buy bread, get Mrs. Wright's tender Bread—in white, wheat, or raisin.

Mrs. Wright's BREAD White, Wheat 24-ounce 14c

Raisin ....



Mor PULVERIZED ... for an extra flavor "lift" Specially prepared for your uses in Silex or other glass coffee makers THE EDWARD'S COFFEE Pulverland, Drip for 38 28 4

NOB HILL A Cottoe With Yacoura to. 24# | AIRWAY A Cottoe Blended for "America" 20% SAFEWAY GUARANTEED MEATS

LETTUCE Entry 2011A 10° | SQUASH PROBANA" 6°
LEMONS ROBERT TO THE POTATOES TO

For Fall Breakfasts

ge

Cauliflower \*\*\* 10# 2

CARROTS Ho. 1. Carton 6c

OATS -

RALSTON'S Protect Correct

WHEATIES LATER M. M. CO.

HONEY Booky Mountain

SYRUP Bin Label

AUNT JEMIMA Pancake Plour phu

VEAL STEAK Striots for Broading BREAST VEAL Riblets for Stewing GROUND BEEF Freeh and Lonn SIRLOIN STEAK Delktome Tender Steaks \_A green to 39¢ POT ROAST Phoulder Cute
SHORT RIBS Lean Cuts for Rolling .n. 19¢ SLICED LIVER Towns Beet U