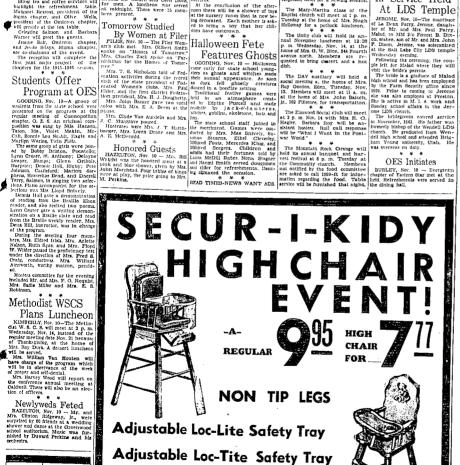

## Hoosier Furniture Co.

The chair that has been designed to give baby complete security at all times, and to aid in attaining a correct and comfortable posture in feeding, to this end Secur-I-Kidy High Chairs provide important advantages to be found in no other chairs to the same degree. Give baby a new start in life with a new high chair at this money saving price.