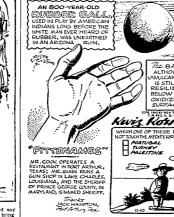

MAJ. ROBERT BRUCE
... commanding officer of the
31st troop careful squadron with
bradquarters in Shanghal, China,
has been promoted to the rank of
major, according to word received
by his wife. Lora Ajlor Bruce,
Burley, (Staff engraving)