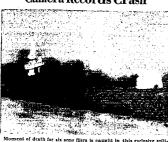

Gutes and S. Adum Allhorer, and Jamison and Bluss Part. but Schelling, But Jamison and Bluss Part. but Schelling, But Jamison, But Jamison, But Jamison, But Jamison, Jami

### Trade Name Filed

JEROME, Nov. 13—LeRoy A. Pra-ier, Jerome, has filed a certificate f trade name at the Jerome county coorder's office here this week for its undertaking business. The firm fill be known as the "Prazier's fortuary,"

NAVY MAN VISITS

WENDELL, NOV. 13--GRM James

Velenom is Veliding its family and

victions in Veliding its family and

riched and the navy failton at

large less when the navy failton at

leastile. When the returns Peterson

xxyects to be the returns Peterson

xxyects to be and his elfo accompanied

for and Man. Neign on a hunting

right to Soldier mountain.



### Camera Records Crash



### Church Pays Tribute to Four Members Who Gave Lives

Paying tributes to four church members who made the supreme actifice in World war II, the Tehn Falls Methodist church conducted amortial cervices Studay norming in their home. The four members were Steend Lieut, Donald S. Beak, 7/85t. Payl deard Connew, Second Lieut, Googe A. Davilson, Jr., and Lieut, Payl Perry, The service was conducted by the Rev. II, G. McCallister, church stor.

The four members were fewer lived. Groupe & Davidson, Jr., and Liest. Lording Literacy. The four members were fewer lived for the service, there has a fewer of the fewer lived by the Few. If G. McCollatter, church in this, that a man lad down the first has been as freight the work of Joseph in tithuis to the four members were fewer lived by the fewer li