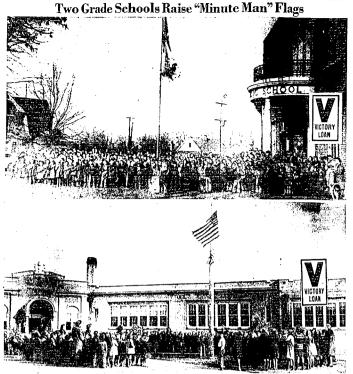

(From Page Ope)
(Is budy to Gowen field yesterday
he accompanying congressional
travian stayed in Boise last night

**Bond Flag Goes** Up at Junior Hi

Thanks for reading this ad!