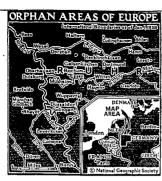

## SORTING CREW

Wanted at Once

WILBUR LOUCKS

W. AND W. T. NEWCOM

III. THE RUHR
is the third of a series of 10 artic
the general title, Orthan Areas
. The stories have been prepared
thous Geographic society for t

Catholics.

Controlled by the properties of the allegation of the control of the

since some fines that the Japanere color sandatande German aggression. From the Array of the state of the past of

Mr. and Mrs. Cecil Bott went to salt Lake City to return their