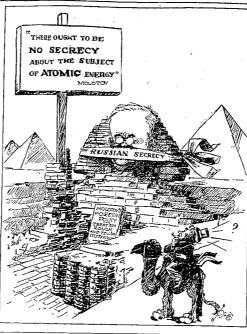

## Atomic Heat May Replace Coal As Fuel

AUGH AS FUEL

MOWADU W. DAKKSLEE

Amortated Press Science Editor
PHILADELPHIA, Nov. 19 679—
Within 10 years power companies
esigning new plants for city service may be considering favorably
to use of urandum's atomic heat
This prefetch was imade to the
merican Philosophical society and
a National Academ—
National Academ—
A National Academ—
A National Academ—

A National Academ—

A National Academ—

A National Academ—

A National Academ—

A National Academ—

A National Academ—

A National Academ—

A National Academ—