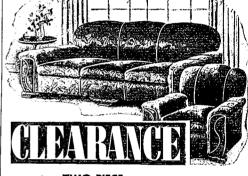

## TWO-PIECE LIVING ROOM SUITES

Luxuriously comfortable . . . good to look at . . . good to live with because they're made with springs, of course, and this means years of day-in-and-day-out comfort and satisfaction. Covered with a fascinating variety of fabrics in colors of being, blue, rust and brown. Every suite in stock drastically reduced for immediate clearance!

## COMPARE! SAVE!-

DAVENPORT AND CHAIR Originally priced at \$179.50, NOW ...... \$99.50 DAVENPORT AND CHAIR
Originally priced at \$184.50, NOW ..... \$99.50 DAVENPORT AND CHAIR \$119.50 Originally priced at \$198.50, NOW DAVENPORT AND CHAIR
Originally priced at \$249.50, NOW