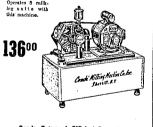

CONDE' MILKING

OUTFIT

Conde'

SINGLE MILKING UNIT

SINGLE MILKER UNIT WITH 1-H.P. SUPPLIER

8900

**75**00 \$13.25 per Month

(Cash Price \$225.00)

**⅓** -H. P. SUPPLIER

Conde Compact, Efficient Power Unit

MILKING MACHINE USING "FILTERED AIR"

• Modern in Design

· Easy to Operate

• Saves Time . . . Saves Labor

Before you buy any milker, be sure to come to G. G. Anderson's and see the famous Conde Milking Machine ... commonly accepted as the world's finest ... Conde is the product of the most painstaking design and workmaship. It is easy to operate ... requires a minimum of care ... and is truly a wonderful time and lator saver. Single milking unit is complete with 50-pound steel pail, cleaning brushes, cleaning rod, and rubber parts, ready to connect to stail cocks. The one-laft horse power supplier will operate three single unit milkers at a time, if desired.