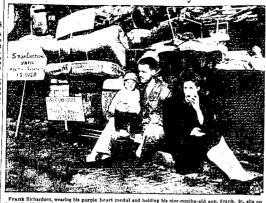

#### Marine Raps Dollar Yanks. And Reenlists

LOS ANGELES, Nov. 22 (07) - A seteran of 10 years in the marine corps, including two and a half

ceps, including two and a half years as a Japanese prisoner re-culted and simultaneously took a bast at those Americans he rays bast at those Americans he rays that at those Americans he rays reand for their country. He is \$4. Doogles William Bogue, 27, termerly of Omaha, Neb., who were the pumple heart and seven were the pumple heart and seven described by the seven and the pumple heart and seven the pumple heart and seven this country after excepting from a Jap camp in the Philippines, swim-ming fire miles through shark-tim-ting fire with a builet wound halk fee.