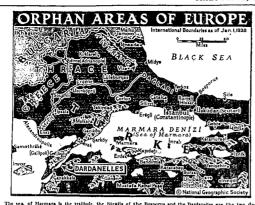

mid J floris as Tanay | Fanama Cannas, usey are unascent with a first state of the first

Schilling Tea

Exception were and results.

IV. THE DARMANELLES AND INTERPRETATION OF THE THEORY OF THE THE THEORY OF THE THE THEORY OF THE THE