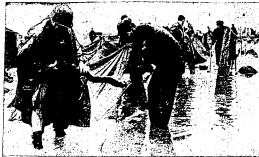

## GI's Get a Soaking in Japan

## GI's Actually Aren't Getting a Break

## Here's Proof Our GI's Not Getting Break

(From Pare Oas)
had as laundries. There aren't
y in one area serving 200,000 scilrs, and the GI's were forbidden
wear "mixed" uniforms in order
maintain some atmadard of clean-