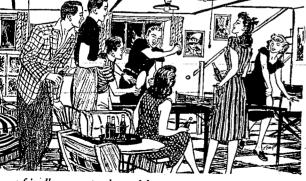

Doria May Young, who plays the part of Margarei, and Tom Boyd, eff, who plays Chad in "Luliu Shepherd of Kingdom Come," to be pre-reduced Thomaty and Friday by the sentire class of the Twin Falls high results of the play which has dimmitted version of the book by the Judard. The play, which has dimmitted version of the book by the annual tild written by John Fag. Jr., will Ecature Stephen Poster cottune and has a Cuil was settling. The curtain will rise at \$15 p. no. in the play shocked subdivision for both productions. (Staff plate-carraining) thy school subdivision for both productions.