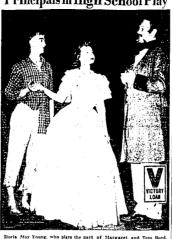

About 90 per cent of the pulp wood cut in the United States 1 carried in trucks all or part of the way from woods to mills.

"Footwear for the Entire Family"

Principals in High School Play | Knights Templar

Doria May Young, who plays the part of Margarei, and Tom Boyd, eff, who plays Chad in "Luliu Shepherd of Kingdom Come," to be pre-reduced Thomaty and Friday by the sentire class of the Twin Falls high results of the play which has dimmitted version of the book by the Judard. The play, which has dimmitted version of the book by the annual tild written by John Fag. Jr., will Ecature Stephen Poster cottune and has a Cuil was settling. The curtain will rise at \$15 p. no. in the play shocked subdivision for both productions. (Staff plate-carraining) thy school subdivision for both productions.