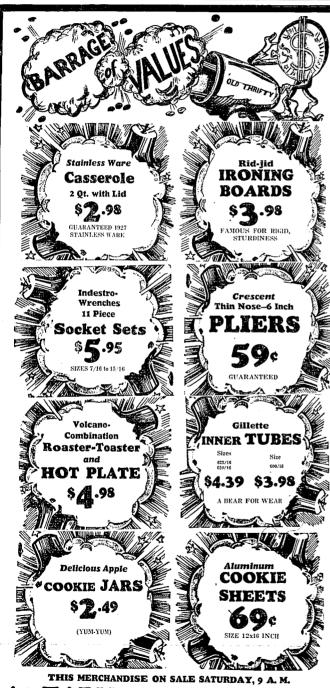

FARM and HOME Store

nderson 223 Main Avenue E.

Shelf and Lining Absorbent Kitchen Towels ROLL Medium Size British India Gift Tying Numda Ribbon Roll Roll CHRISTMAS COLORS PRICED TO CLEAR Knit Top 7 Piece BABY Christmas ANKLETS **Shaving Set** \$1.25 TOILETRIES DEPT Just In **Ladies Hose** Lots of Supporters Infants & Childrens Snow Suits 1 AND 2 PIECE STYLES SIZES UP TO 6X THIS MERCHANDISE ON SALE SATURDAY, 9 A.F. WATCH PEOPLE TURN ONTO "MARKET STREET"