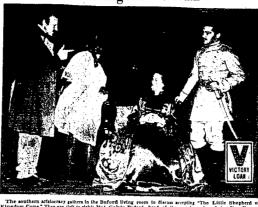

# Re-Creating the Old South

acting bouques.

The senior clase play was directed by Florence M. Rets, who was assisted by Boh Thompson. The glory of the maketing for the presentations as produced in a two weeks period to be a superficient of the self-senior of the maketing for the presentation of the maketing for the presentation of the maketing for the maketing for the maketing for the maketing for the addition of the self-senior of the classes and benefit to the delight of the additions of the delight of the additions of the delight of the additions of the delight of the additional form of the delight of the additional form of the delight of the additional form of the delight of the delight of the delight of the maketing for the maketing

# New Star Uncovered in Neat Portrayal of Fox Character

By MAITHA MacNAMARA

A new star source and burned brightly Thursday night among the external high steody artists of the past when the curtain raised on "The Cities Beight of the Cities Beight of Cities and Cities Beight of Cities Deptered" for Boyd monchalamity and detrib in his role of "the Rithe Supered" from Boyd monchalamity and detrib whicked the play out from under the note of the being cities of the cities of th son of Ingrad Nelien, presented by Wallace Turnburgh, stage manager, it was boilt under his direction as a second of the present of the prese

whitsked the play out from must be the convergence of the way was a second of the was a second of the

Marked contrast is sharply dis-played between mountaineers and aristocratic southerners, when Ma-jor Buford first brings 'the little by Fl shepherd' to live in his family sisted

# Four "Oscars"

the father case play, "The difference case play," The difference for Soretice fore, New Cording to Posterior fore, New Cording to Posterior fore, and Falls high school dramatic instructor.