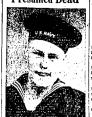

### Presumed Dead

F 2/c W. F. SMITH
... Missing since Oct. 25, 1944, now ruled presumably dead by the navy department. (Staff engraving)

#### Long Missing Sailor Ruled Dead by Navy

Word of the may a deceased against the ball of his parents, Mr. and Mrs. Jesse Smith, from James B. Forrestal, secretary of the may; Fireman Smith was serving on the USS Gambler Bay when that ship wan aunk during a surface battle