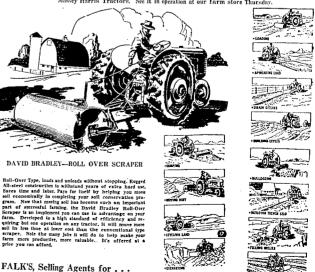

# Actual Demonstration "David Bradley" MANURE LOADER

# ROLL-OVER SCRAPER

Here in Twin Falls

See these two wonderful time-labor saving farming implements in actual operation.

Directly Back of Our Store 200 Block Main Ave. East

Mr. Everette Hughes, Magic Valley farmer, will handle this demonstration Thursday. Plan to see it.

See Them in Operation

# Thursday, Dec. 13th THIS WEEK

One Man Can Operate These Easily