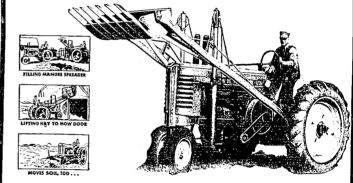

# Actual Demonstration "David Bradley" MANURE LOADER

# ROLL-OVER SCRAPER

Here in Twin Falls

See these two wonderful time-labor saving farming implements in actual operation.

Directly Back of Our Store 200 Block Main Ave. East

Mr. Everette Hughes, Magic Valley farmer, will handle this demonstration Thursday. Plan to see it.

# Thursday, Dec. 13th THIS WEEK

One Man Can Operate These Easily

# "David Bradley" MANURE LOADER

Brand new! Time and labor saver. David Bradley manure loader, has hydraulic lift, self-locking bucket and clears any standard barn door. Useful for many loading; jobs around the farm, also for moving soil. Furnished for International H and John Beere A and B, Allis Chalmers WC and Massey Harris Tractors. See it in operation at our farm store Thursday.