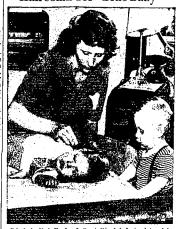

# Haircomb for "Blue Baby"

# "Blue Baby," After Diverting Of Artery, Doing Fairly Well