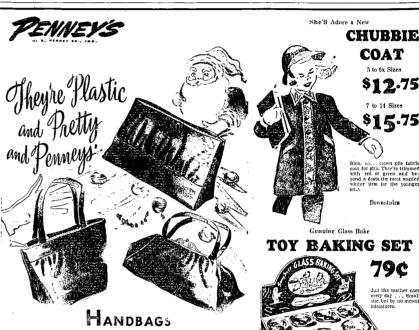

COAT

\$12.75 7 to 14 Sizes

\$15.75

Downstairs

re be a prettler Ciristman gift than a soft, supple plastic grained to look like leather? She'll wenr it all year ald shell think it repretably wonderful because it year if, Peel, or Cracki Flattering browns, midnight-blacki

Fur Trimmed Rayor Supper Feminine finery for Christ-mas! Black, blue, or wine. 4-814.

În Christmas Ball Colors

Remember to a old-fashioned Christmas ball colors—bright and gay! Slippers make gay and useful Christmas gifts!

All Rayon Plush Slipper Heel is so comfortable! Cotton flannel lin-ing! Wine, Red. 1-49

Corduroy Velvet Slipper Wide-waled corduroy in royal blue, wine, 29 red, Sixes 4-9.22

## Penney's Annex

Enthusiastic response has been shown in Penney's Annex. New wanted items arrive daily and are immediately offered for sale in the Annex . . . So shop Penney's Annex.

A BEAUTIFUL NEW SELECTION