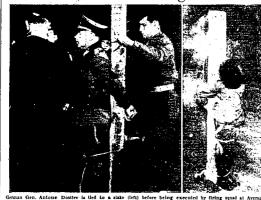

## County Near Goal In Victory Loan; Students Working

General Dies for Executing 15 Yanks