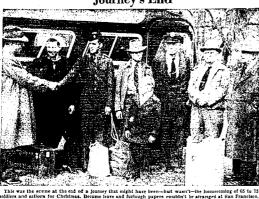

le of Christman to the think of the children from a sun treached three by a grand-mether and aunt respectively. Mrs. Institute the program were flay and fluxed by the program were flay and fluxed by the program were flay and fluxed to the program were flay and fluxed to the children from the children from the fluxed to the children from the children by the was unable to attach the children by the lodge organisations. Miss flowed was a fined. The same passed out to shifted my the lodge organisations. Miss flowed was a fined. The same passed out to the children by the lodge organisations. Miss flowed was a fined. The same passed out to the children by the lodge organisations. Miss flowed was a fined. The same passed out to the children by the lodge organisations. Miss flowed was a fined.





#### Free Rides



#### "Busted" GI Gets Former Rating Back

CLUB TO INSTALL
FILER, Dec. 26-The Flier
sants club will hold installation officers Friday evening, Jan.
will also be "ladies night."

Scooter Delivery Service

#### "Best Dressed" Woman Again Is Mrs. Mortimer

Scout Heads Plan Program for 1946

charge.

Lorin Canada and E. C. Herndon,
Soutimasters of troops 40 and 41,
respectively, reported upon recent
troop activities. A. R. Chatburn, advancement chairman, outlined the

#### LAME BACK CORRECTION

DR. ALMA HARDIN

# STOP THAT

If your car has this sympom, beiter drive in right away. e can fix it.

#### **HARRIS** Radiator Shop

139 2nd Ave. E. Phone 231



For dead and useless HORSES -- COWS ill also pick up hogs if they are close.

PHONE US COLLECT Twin Fails 314 Gooding 47—R