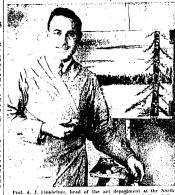

#### Palette Knife Painter

#### Palette Knife Led Masters To Heights, Artist Declares

Awarded Fellowship

Graveside sergices for John Novoltny were held at 3:30 p. m. Friday in the Filter cemetery. The Rev. G. L. Glerk officiated, Burial was under the direction of the White mortuary.

To Heights, Artist Declares of the rolly speri maries for account of the rolly speri maries reached the height of their targets by way of the paleter killer method of pitting. Fred A. J. min shelfers have seen a convenient means for the form of the results of t