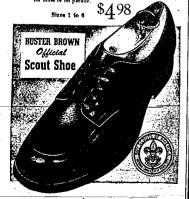

for dress or on parade.

Officially Yours...

Every stitch and eyelet is true Buster Brown Official Boy Scout shoe. It has what it takes to stand up under daily wear and still come up smart