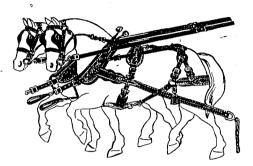

# **HEAVY DUTY HARNESS**

One of the Finest Quality Harnesses on the Market Today!

11/2 Ring Crown Bridle wit! Pigeon Wing Blinds or Cap Blinds 1 1/8-inch by 20-foot Lines

Long, tough puls become easier with the Idaho Heavy-Duty Team Harness. Listed are some of the features that make the Idaho Harness one of the finest on the market. (1) Steel ball top lame straps 1½xe2". (2) ¾x" apreader straps with white plastic rings. (3) 25c6x" traces with leather around bolt, 3 full ply, 3-row stitching 1½x" belly band billiës. (4) 6" wide by 1½x" layer pads and doubted market straps. (5) 3" single strap seat breeching. 1½x" layer pads kard doubted market straps. (5) 3" single strap seat breeching. 1½x" layer, 1½x" single side straps with snaps. 6) 1½x" back straps. (7) 1½x" high straps. (8) 1½x" layer and 1½x" belly band with roller buckles. (10) 1½x" pole straps with doubte and stitched nock yoke. Chek all these features at your C. C. Anderson Stores Co. today!