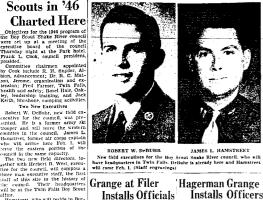

### Objectives of Scouts in '46 **Charted Here**

preaded.

Committee chairmen appointed
by Cook include R. H. Snyder, Alboon, advancement; Dr. R. C. Matson, Jerome, organization and extension; Fred Farmer, Twin Falls,
health and aafety; Rosel Haie, Oakty, leadership training, and Jack
Reith, Shoohone, camping activities.