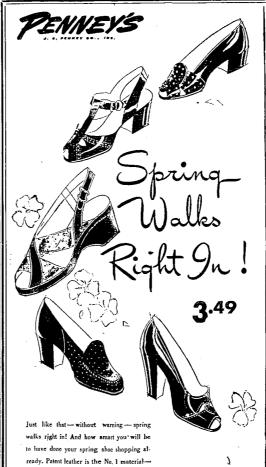

THE BIBLE

Highest Quality
 Bolutions
 Experienced Oper-

dressing up little-girl heels and big-girl heels.

(Big girls wear both types.) They're breezy

shoes, with straps, perforations and cut-outs.

For walking shoes, it's Turften leather pre-

ferred! You'll walk right into these, -

CYNTHIA' SHOES