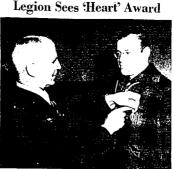

Idaho, Moscow, to continue his ex
cation.

ATTEND BEET MEETING

In Fur Prices

homeroning, for National Wes-Commander II, Budley Sakin, sac, the precedition of a purple heart with one cluster for Robert (Hob) Gorri-sen. European veteran, by II. G. Lauterbach, World war II colonel, Goretten, former prisate first class, sac isoles wounded in Germany perhan in northern Germany. He was with the Cast "Halinbook shoulder II. (Robert publish by Weil-saidf engaving).