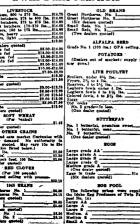

RAIN DROPS

Exceeds Support The demand for catily was much with Phila Livesor Commission manay weekly sale. Tom Callen, owner, reported late yesterday. A stal of 40k head of catile was sold The on load of a sters, sold W.S. Dave multipoly-wight. Another carload of ters, awned by C. D. McClain, Buhl, sold for \$16.00. Top heffer mere was received by Walter Mat-liner, was been and a catload to fall

816 ther prices quoted by Callen in ted feeder steers from \$15 to \$5; good cows. \$11.75 to \$12.80 rows. \$10 to \$11.75; good helf. \$14.70 to \$15.75; fair helfers 50 to \$14.70; stock calves, \$4 to \$14.70; stock caives, \$42 a-mead; veal, \$10 to \$12.75 rai \$12 to \$15.