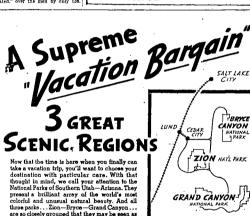

National Parks of Southern Utan—Arizona. They present a brilliant array of the world's most colorful and unusual natural beauty. And all three parks... Zion—Bryce—Grand Canyon... are so closely grouped that they may be seen as one wast scenic panorama.

one vast scenic panorama.
Fast, comfortable Union Pacific trains take you to Cedar City, Utah, gateway to the Parks. Your restful train journey will in itself be a vacation.

## GRAND CANYON MATILITY

Awe-inspiring in its immensity—13 miles wide and a mile deep--estriking in color; Can best be viewed from Grand Canyon Lodge on the brink of the North Rim.

ROAD OF THE STREAMLINESS

AND THE Challengers

BRYCE CANYON NATL PARK-UTAH

A rainbow-hued fairyland of stone temples, castles and other Nature-carved formations fantastic beyond belief.

These National Parks are open to the public June 1st. Each provides comfortable and ressonably priced guest accommodations, Mail caupon today for your free copy of illustrated folder describing these regions.