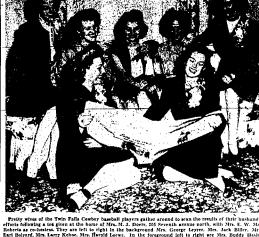

Heslet Leads

Cowbovs Club

1945-46 District Title

Jack Halliwell, president of the league, announced that one of his umpires, Les Burns, now working in the Sait Lake City series, will be sidelined indefinitely. Burns informed Halliwell that he must undergo an operation immediately. H

Diamond Star

DAN LEACH

son of Fred Leach, former
leaguer, whose home run gave
liaserman high a victory over
Paul for the district class B
championship, He also starred on
liagerman's championship fooiball and basketball teams. (Staff
photo-engraving)

## **Bolyard Bringing His** Cowboys Back in Lead

Can't Win 'Em All

A left grows with will include mount to the facetile with which will include mount to the facetile with the facetile wit

general, 2.

Aspareticle, p. 4 1 1 0 2 1

With Willow

Harry "Buddy" Hedel is the leading Cowboy hitter, the unofficing percentages show, balling 475 and William and secoting at least one run in each contest. Jack Diller also has hit in each of six game.