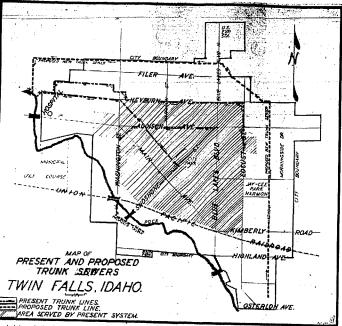

# Wide Sewer Plan Termed Vital to City

VIGAL TO CALY

(From Fas Oss)

in Twin Palls were first taid in 100 in Twin Palls were first taid in 100 in and data there had been no first and the three had been no first and the three first and the first and

# Proposed Twin Falls Sewer Expansion Project