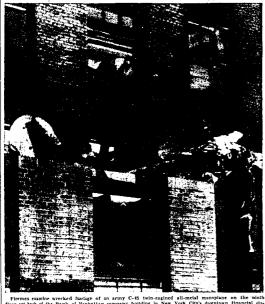

# After Plane Smashed Into Skyscraper

### A Series

SPRING CHANGEOVER

BALLENGERS VELTEX SERVICE Shoshone St. E. at 9th

Write a Check

INSTALLMENT LOANS

FIDELITY NATIONAL BANK

and of "burning oil and splintered glass." (Photos by John Brosnan-staff engrayings)