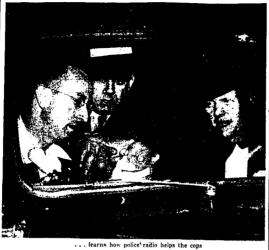

# Take a Tour With Police Squad Car Men-And You'll Find Their Job Is Lots Tougher Than It May Sound

Staff Writer Rides Night Prowl Car