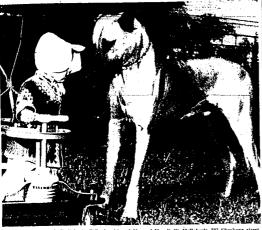

Nobody picks on Linds McRioberts, little daughter of Mr. and Mrs. E. W. McRioberts, 702 Nhoshome street north. The reason appears at right—150 pounds of Great Dauc. He cose by the name of "Nick," which is short for Nicholas the Great, and he's a purebed, (thole by John Bronan-staff engraving).