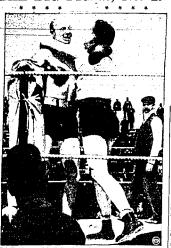

# THE BIG FIGHT, No. 2: Wife Urges Fitz to Slam Corbett in Slats and Solar Plexus Punch Is Born