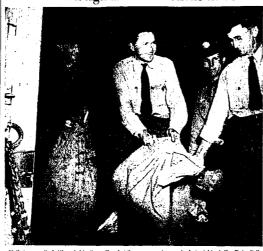

d or of requirements.

last but that total supplies will be below prewar levels and short of requirements.

Hence, it said, effective conservation and distribution of supplies, internationally and within deficit producing countries, will be necessary throughout the 1946-47 season if another critical food shortage is to be avoided next spring. Reports from this country's agricultural attaches abroad show that, as of mid-May, crop conditions in nearly all parts of the northern hemisphere thus far have been more favorable than a year carlier. A significant increase in acroage is expected and yields should be better than in 1945.

At Pocatello Marion witterd Griffard, 3, 7stm.

Fire Permits

Bridge Opening

Several Days Off

# FLASHES of

Weaker Sex? Ha!

Mail Moves Again As Rail Strike Ends



#### A-Bomb Test Value, Rapped By Scientists

Now Required

first test as overling on the current who are working on the current who are the current who

#### Train, Mail Service Restored for Valley

By Scientists

WASHINGTON, May 23 49.—
The Peteration of American Steries expect nothing of scientific while specific more steper nothing of scientific while specific more of atomic retary specific more of a domeic retary specific more of a domeic retary specific more of a domeic retary specific more of a state from this animary of the more who worked on the Model bomb, ascerted in a statement.

Scientists are cooperating in the Country of the act 8 p. nor for Wells, New, Mall service is back to normal, and bottmaters of the date of the cast 8 p. nor for Wells, New, Mall service is back to n