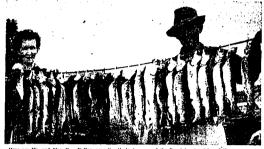

#### Fishing Good in Wood River Area

Conservation Officer T. J. Mize reports that fishing on Wood rive has been exceptionally good for the first two days of the season, with most of the fishermen getting theil limit, He states, however, that from 60 to 80 per cent of the fish taker

#### Civic Clubs to Support Teams In Legion Loop

el building as a day night, grounds interfered with the selon practice session set for director of

WELDING

Phone 707

Prize Trout Catch of New Season