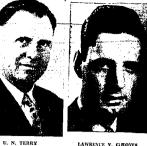

### New Draft Board First in Idaho To Have World War II Veteran

Five Twin Falls men—including the first World war II veteran appointed to a selective service board in Idaho—were designated late yesterday to comprise Twin Falls to the selective service board in Idaho—were designated late yesterday to comprise Twin Falls to Williams, and elective service mounty area No. I draft board.

county area No. 1 draft board,
They succeed the five-man
board which resigned May
21,
The new board is composed of
U. N. Terry, temporary chalmant
Lawrence V. Grovet, I. E. (Bill)
All the succeeding th

### New Draft Board Members

I. E. NITSCHKE

READ TIMES-NEWS WANT ADS YES... WE CAN

WELD IT!

Dale Harman