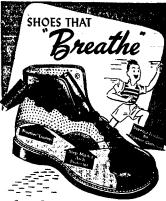

Good Guardians OF GROWING FEET

No other shoes are made like Step Markets
(U. S. Patent 2318148):

Misses Saddle Oxford in brown and white, Sizes \$3.98

pliant leather reinforcement-pot a rigid "corrective" support - gives a gentle "lift" to belp Nature build strong arches. These special Sup Master features

Sup Master arch protector-a soft.

help keep your child's feet beslehy.

Shoe illustrated at top available in white or brown Elk leather from size 5 to 12—Priced from \$2.49 . \$3.49

Hudson-Clark

risp as tissue paper he shoe with the beautiful fit THE PUNCH HAPPY Scamp BE PRETTY AS-) Look what happened to your trim little slipon— All sparked up with gay and giddy punches. An airy little walking shoe indeed in smooth white kid. best in two versions designed to make you feel graceful as a swan on a mirror-smooth lake.