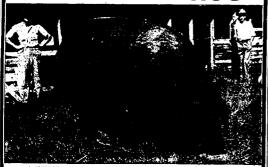

#### Youngsters Stage Their Own Peony Show in Twin Falls

ark Saturday was this display at the Junior peony show co dee club members. Appearing, left to right, are: Mary Lou Kub r, Glenna Mack, Ellinto Cecll, Vernetia Young, Clarence Webb, Merwin Bagicy and Reed Tanner, with the judges, Mrs. Tho satistant recreation director, (Staff photo-engraving)

#### Juniors' Rose Show Planned As Peony Display Proves Hit

The prony show conducted by the city recreation officials Saturday was such a success that plans are being made for a rose show to be held test Friday in Harmon bark. Morrie Roth, assistant recreation director.