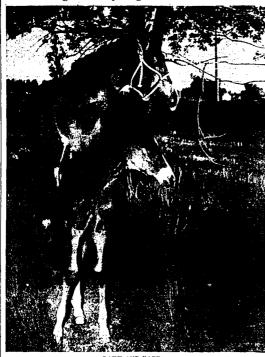

GAS

OILS

**GREASE** 

DELIVERY

BABE AND BABE

Rich in beautiful and interesting scenes, Magic Valley provides ever-changing views for the traveler and for the camers. This this limit in a series of agricultural and seriel photos showing that there is much to seen here at home. This mother and son photo laken on the Trumman T, Greenhalder ranch parthwest of Twin Falls shows Babe, as American Saddle horse, with her long-leged cell when he was but a few days old. (Photo by John Brennan-taid regraving)