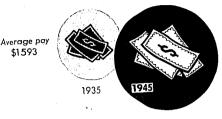

### **PILES Hurt Like** Sin! But Now I Grin

More pay at General Electric...

Average pay \$2695 (within \$77 of the wartime high)

# for more workers...

**Employees** 148,233

# More earnings out of lower profit per sale...

\$208 million sales with per dollar earnings of 13½¢

\$1298 million sales with per dollar earnings of

41/3¢

(by volume production more passed to the public, to employees, and to stockhold

# for more owners...

Stockholders 242,176

# How well did General Electric meet its objectives last year?

employees, and to its owners. The 1945 annual report, just printed, gives some indication of how well we met these objectives last year.

For a copy of General Electric's Annual Report and Yearbook for 1945, write Dept. 6-237, General Electric Company, Schenectady, N.Y.