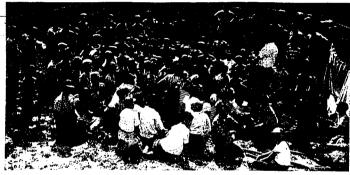

# 200 Boys at Baseball School's Opening Session: Cowboy Players Their Teachers

# Lads Learn About This Game of Baseball From Their Heroes in School Staged at Jaycee Park