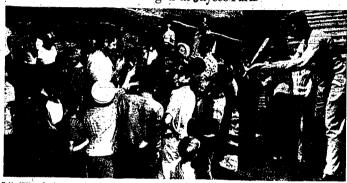

### Noted University Singers Come to Jerome

These are the Boston university Seminary Singers, unusual divinity school organization of the Boston university School of Theology, who will sing in Jerome Saturday, June 18, under sponsorbily of the First Methodist church, Below, Dr. James R. Hogsthon, founder and director of the simple organization.

### Boston University Singers at Jerome Next Saturday Night

EROME, June 11—Under soons light of the Jordan Melloud for the Jordan Mellouds about annual state annual state for the form of the Jordan Melloud for the Jordan