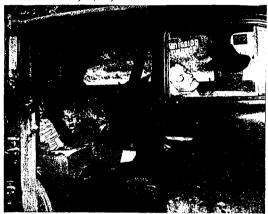

### Living in Sedan, Eating One Hot Meal At Campfire-Parents, 3 Sons Do It

By non Lizanciar

If you don't believe there's a housing shortage you should ask Mr. and Mrs. S. E. Northup, who have been "living" with their three small children in their Buick sedan for the past
hree weeks.
The three children sidep huddled in the back seat of the car while Mr. and Mrs. Northrup
teep sitting up in the front seat.
Northrup is a returned serviceman, having spent three years overseas with the marine
1755.