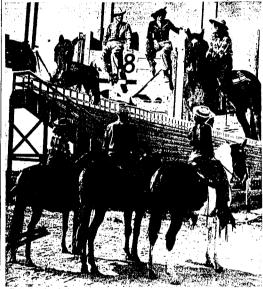

#### Here's Sample of Action to Mark Riding Event

Auspert Methodist
Pastor Assigned
PAUL, June 19—The Rev Dollaid
MeNell, pastor of the Rupert and
MeNell, pastor of the Rupert and
Menell, pastor of the Rupert and
Edit and the Control of the Control of