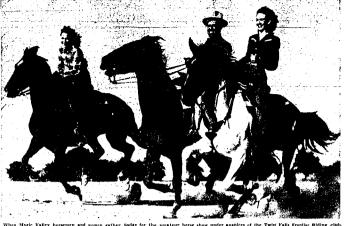

#### Here's Sample of Action to Mark Riding Event

Auspert Methodist
Pastor Assigned
PAUL, June 19—The Rev Dollaid
MeNell, pastor of the Rupert and
MeNell, pastor of the Rupert and
Menell, pastor of the Rupert and
Edit and the Control of the Control of