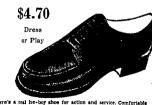

**\$5**30

Medium and Narrow

BOYS' MOCCASIN STYLE

**OXFORDS** 

Here's a real he-boy shoe for action and service. Comfortable well liked moccasin Vamp style. Boft firm elk leather uppers Composition soles and rubber heels. An ideal oxford for active