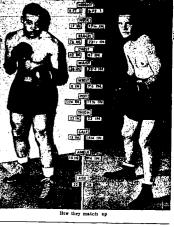

# Feder Looks for Conn to Dethrone Louis; Eddie Joseph Likely to Referee Big Battle