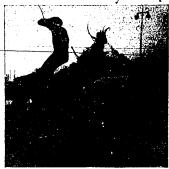

# He's on "Little Boy Blue"

Bobby Estex, ritler of the R. A. Richter and Son rodeo, Boreman, Mont, finds the going a little rough on "Little Boy Blag" who's not as gentle as his name. This rodes will be staged here July 4 through 6 at the Frontier Riding club. a srena. The shown is aponsored by the Twin Falls county sheriff's mounted posse and the Frontier Riding club.