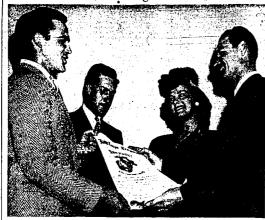

# To New Post

MRS. McCALLISTER

anno, accompagnia, , , Methodist pastor leaves to assume superintendency of western district, which includes western Idaho and eastern Oregon. (Staff engravings)

(Staff engravings)

\*\*\* \* \* \* \* \* \*

The Rev. H. G. McCallister and
Tatarily lett Priday for Busic to take
a Methodist church position as
extern district apprintment. His
severem district apprintment. His
busic and an countries in eastern
Oregon.

Rev. Mr. McCallister will be succeeded as passed of the First Methotoered in the Staff Methodist of the Price of the First Methodist of the Price of the Price of the Proceeding to the Price of the Price of the Proceeding to the Price of the Proceeding of the Price of Hismooch country, a member of the American Country of the Price of Hismooch country, a member of the American Country of the Price of Hismooch country, a member of the Proceeding Methodist of the Price of Hismooch Country, and the Price of Hismooch Country, and the Price of the Proceeding Methodist engage of the Price of the Price