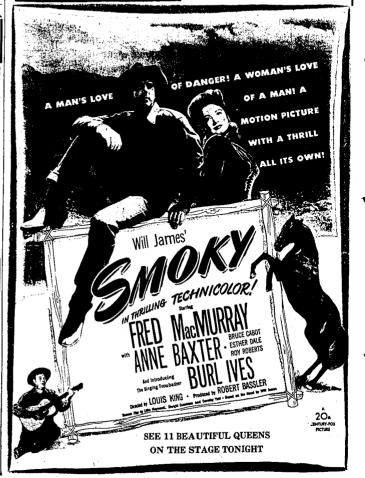

ating Co.

# Parties Name

# Chiefs: Dems Fill Vacancies

# Jobs Plus Housing

SUNDAY

Nix precinity common and the thought of the control of the control

# Weed Unit Shifts Spray Operation





**GUITARS** 

4 Days



# Early Spud Seen Replacing Wheat Shipped Overseas

# Former Resident Of Buhl Passes

# Station at Burley Signs With ABC

Births
A ton was horn Thursday to Mr.
and Mrs. E. D. Damon, Buhl, and
sons were born on Friday to each of
these couples, Mr. and Mrs. Elimo
Hansen and Mr. and Mrs. James
Gratiot, and a dughter of Mr and
Mrs. Oacar Ford, all of Twin Falls,
at the Twin Falls county speral

# Three Enlist on Their Birthdays

# Two Small Fires

**Put Under Control** 



A ROUND TRIP IN A DAY-THE PLEASANT WAY

DEPOT, PERRINE HOTEL



# Intermountain World Premiere GREAT DAYS



# **County Farms Decline With**

More Acreage WASHINGTON, June 21 (P) — frm acreage in Bannock county, a., increased more than 30 per nt between 1940 and 1945 but the umber of individual farms declin-

A preliminary report of a 1945 cenus bureau curvey listed Bannock county's farm acreage as \$40,007 compared with 472,115. In the same period the number of farms declined from 1,722 to 1,555.

Sitable increases were noted in the number of called and hogs ratio of the county, and the number of alseep nore than disabled, from 21,607 hand disabled, from 21,607 hand in 1840 to \$7,521.

from 20,887 head in 1894 to 61,024.

If the control of the control

# Auxiliary of Legion Lists 5,600 on Rolls

# Religious Aid Sought For Burley Hospital

# Neighboring Churches

HANSEN CALVARY BAPTIST W. Irel