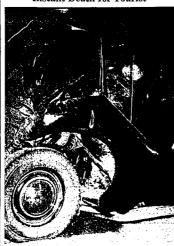

#### **Instant Death for Tourist**

## 2 Vacationers Dead, 5 Hurt

ACTION OF SHARE A FORM THE WARD AND A STATES AND AND

ieft arm. a nouble fracture of the
"Good" Condition
His condition was termed as
"good" Tuesday afternoon.
Front of the sedan was heavily
damaged, but the motorcycle remained nearly intae"