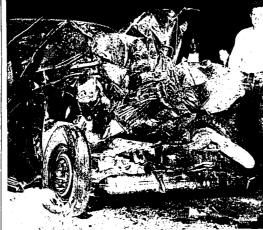

## Two Vacationers Killed, Five Hurt In Three Crashes

Two persons are dead, five are injured and property damage has mounted into thousands of deliars in three nearly simultaneous automobile accidents. Monday evening in Jerome and Twin Palls counties, which killed John Shenk, Se, and Jacob Bard, 67, Pennsylvania tourists, will be held at 4 p. m. today at Jerome, The men died when their sedan crashed head-on into a heavy truck driven by Sam Hansen, 56, Jerome, six miles west of Telen on state route 25 at 7.60 p. m. Monday. Their wives riding with them were injured, one seriously same to the serious of the ser

## 2 Vacationers Dead, 5 Hurt

ACTION OF SHARE A FORM THE WARD AND A STATES AND AND

ieft arm. a nouble fracture of the
"Good" Condition
His condition was termed as
"good" Tuesday afternoon.
Front of the sedan was heavily
damaged, but the motorcycle remained nearly intae"