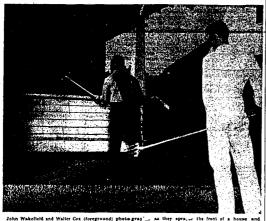

## Waging DDT War on 'Wigs

John Wakefield and Walter Cox (foreground) photogray \_\_ as they spra; \_r the front of a house and wn Tuesday night in the city-sponsored battle again at earwigs, files, etc. (Staff photo-engraving)

## Earwigs, Flies, Etc., Routed In Full City Block (We Hope)