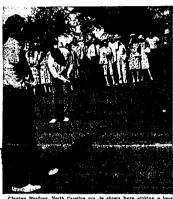

## Waging DDT War on 'Wigs

John Wakefield and Walter Cox (foreground) photogray \_\_ as they spra; \_r the front of a house and wn Tuesday night in the city-sponsored battle again at earwigs, files, etc. (Staff photo-engraving)

## Earwigs, Flies, Etc., Routed In Full City Block (We Hope)