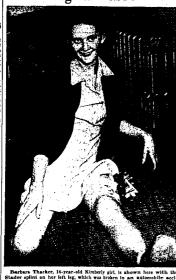

#### Breaks Leg-Walks Soon After

#### Navy's War-Developed Splint **Úsed for Girl; Seen As Boon**

Jerome Soldier in

WHITE PUMICE ROCK

**VOLCO** 

**BLOCKS** 

UNDERWRITERS