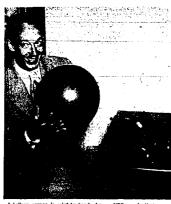

# **Expert Fears** Formation of Atomic Cloud

BY JOSEPH L MELER
ADOARD THE USS MT. MCCINCLEY AT BIRKIN, June 28 ub
Cone of America's best known
the atomic bomb explained mex
Monday (Sunday, U. S. time) may
cause a cloud that will hide the results of the leat from observers
and cameras.

nd cameras.

Dr. Royal M. Prye, chairman of ne physics department of Boston niversity graduate school, who is a Kwalaiein to study the bomb

Dr. Royal M. Prys. chairman of the physics department of Boston university graduate school, who is made to the physics department of Boston university graduate school, who is made and the process of the physics of th