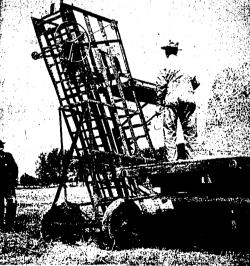

# Another Shipment "DAVID BRADLEY" PICK-UP LOADE Baled Hay LOADE

SEE THEM HERE -- LOCALLY PROVEN

Above photo shows actual work in local field

There's no guess work here... It works... It's practical. Does the work of 2 or 3 men, without fuss or bother. Fast, efficient, durable.

Loader attaches and travels by side of truck or wagon. Bales are swiftly elevated by strong simple mechan-ism to height desired. See it at our store.

FALKS, Selling Agents for

TWIN FALLS

W

Phone 38

For example, use table below?