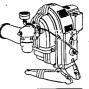

For home or commercial uses . . . sizes in hopper style or bin feeders. Capacity from 25 to 100 pounds feed per hour. Come in let us show you the advantages to be had in one of these modern

ALL STEEL KITCHEN