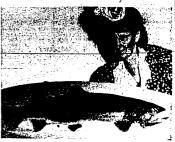

# Slicing Carrots for Canadian Fishing Trip

Sixteen pounds of raw carrols were turned into one pound of dehydrated carrols in this operation pre-paring Jack Cortill, right, for a two-month Hibbing trip to Canada, Florence Schuitz, left, county home dem-onstration agent is shown here arranging the carol allers on trays for the dehydrator. Lucille Expreh, second from left, and Corkill are paring the carols into thin siless and Mrs. H. K. Corkill, second from right, ha at the stower setuming the vertable. (Salty Photo-captrayill)

# Fines Paid Here Veterans Taking Dehydrated Food on Long Fishing Trip

Cone charge of battery and two charge of speeding were handled Pricky and Saurchay by J. O. Punnbarger of the property of the

YOUR SHY AND

# ing Corkill is what to do with all the fish they catch. They will be miles from the nearest railroad station where they can ship their cach out and because of the numerous portages they'll have to make with their canno it! be impractical to carry many fish with them.