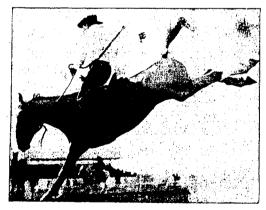

#### Thumbnail Forum

WITH JOHN BROSNAN AND LORAYNE ORTON

THE QUESTION

Should a rodeo queen be selected for good looks or for ability to ride
a horse?

THE WINNEL

Mrs. Dorothy Reynolds, 113 Indicate steet, Twin Falls, wins the \$1 award for submitting the question chosen this wark Questions may be submitted for the weekly Tumbonal Forum by mail, phone or in person up to noon on Saturdays. when this were (questions must be over the work). The Place.

In the vicinity of the livestock sales ring and where slock is being unloaded for the nodeo oldy 4, 8 and 18 miles. The ASSWERS

Mrs. Lole C. Abel, Bush, house-wife: "If possible, a rodeo queen bloud be good hooling and able to the control of t