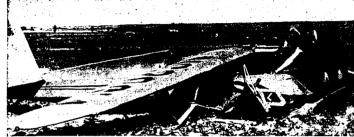

# IPA DIES AT MIDNIGHT TONIG

Fatal Crash Flattens Plane Near Gooding

# Death Claims Second of Fliers Following Gooding Plane Crash

#### Gooding Air Crash Claims Second Flier