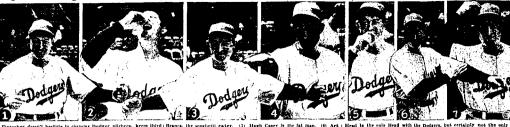

# As Quick-Change Artist Leo Durocher and His Brooklyn Dodgers Steal Laps on Cards and Cubs Ratings Show Dearth