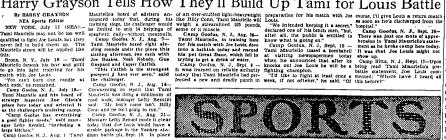

#### Harry Grayson Tells How They'll Build Up Tami for Louis Battle City Scene of Bombers.

#### Louis' Next

TAMI MAURIELLO rotund New York heavy-who has signed to battle ion Joe Louis Sept. 18,

#### Louis Changes Mind, Accepts Sept. 18 Bout

NEW YORK, July 11 (47) — The next victim to be led into the pit against bomber Joe Louis will be family fam

nt.

e will set up his training shop
his usual Pempton lakes, N. J.,
c on Aug. 1. Tami still hasn't
ded where he'll train. Louis will
th about 208 to Tami's 194.