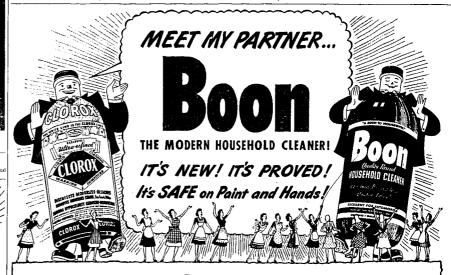

#### NO MIXING, NO RINSING, NO DRYING . . .

BOON WIPES AWAY DIRT AND GREASE WITHOUT HARD RUBBING! prepared that you can depend upon it to:

Here at last is the made-to-order cleaner for hurried housewives who are particular and thrifty, too. For BOON safely and speedily removes dirt, grime, grease, soot, fingerprints, lipstick, crayon, pencil marks from washable surfaces.

That's because in BOON intensive scientific research has achieved a safety-balanced cleaning formula. BOON is so skillfully 7. Clean surfaces quickly, easily, effectively.

2. Do so without harm to paint or hands.

Repeated experiments based on U.S.Gov ernment testing methods prove the efficiency of BOON.

Cleaning with BOON is simplicity itself. Merely saturate a doth with BOON, and

wine the solled surface. That's all there is to it! You don't have to fuss with mixing, rinsing or drying.

Use BOON regularly! It saves you time. Use BOON regularly! If saves you time...
AND, it costs you surprisingly little. So be sure to add BOON to your shopping-list today. At dealers in quarts and half-gallons. See directions on the label.

# Boon cleans all these... and more!

"A Boon to Housewives" at a Thrifty Price...