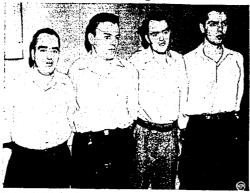

#### Hey Fellows! Muscles Will Aid, He Says

By CLAIRE COX
CHICAGO, July 11 (U.P.) — Mr.
America heaved his 50-inch chest
boday and said American men
wouldn't be henpecked if they had
some musich.

today and said merican men wouldn't be hepocked if they had "The 68 per cent muscle myself," he said, ficing no sear-old said property of the said, ficing no sear-old said property of the said, ficing no sear-old said property of the said, ficing no search of the said, ficing no search of the said, ficing no search of the search of the said property of the said pr