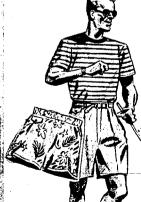

#### SHORTS

California styled Cam-pus Shorts, in novelty Hawaiian prints close woven drill fabric. Ideal for sports wear or for swimming trunks. Well finished, button fly front, one pocket.

\$3.50