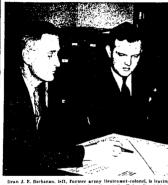

# Kevan Charged for Ditch Interference

COMMANDER COMING Lieut-Col. Thomas J. Rogers ommanding officer of the ideaho, Nevada army recruiting rict will be in Twin Falls on impret the Twin Falls of leut. George P. Claxton said: