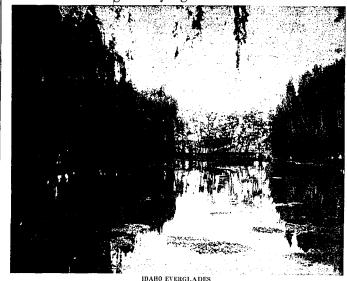

# Magic Valley Vignette-No. 5

For a view like this, you don't have to travel to Florida. It's a small lagoon northwest of Twin Falls on the properly now occupied by Mr. and Mrs. Louis Reinke, and is an attractive spot, as shown by this early evening picture. (Photo by John Brosnan-staff entraving) July Markets Wife