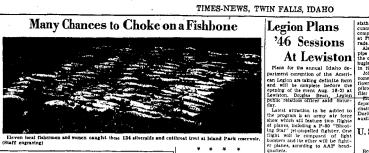

HUNT'S BEAUTY SALON

-n -----

ervoir north of Ashten on U.S. highway 101. The Twin Falls group trolled from motorboats with worbblers' and Pop

Reers. After long the catch at the reser-or, the fishermen brought all 134 ish back to Twin Falls to eat and

Autor the fibermen more set and burden by the path of the set and dive asky bland Park is ap-parently and the No. Jopus to go incidentally. Island Park is ap-parently and the No. Jopus to go in yours after husky-sited troud. Several after Twin Palls parties have retunned lately with bardies catchas. And the women do as well as the men, too