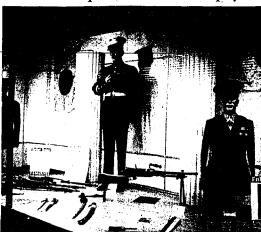

#### Marine Weapons, Uniforms on Display

Scouts Get Few

Hints for Trip To Wilderness