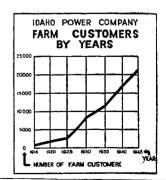

# Country Schools Benefit From Farm Electrification Through Idaho Power's Substantial Tax Payments

Property taxes paid by Idaho Power Company are affocated within each county to the various taxing districts on the basis of mlies of electric lines within each district. In this manner the 5.547 miles of farm lines in the Company's system are a dual benefit to farm people-delivering electricity to perform a multitude of conschold tasks and chores around the farm, and providing a ubstantial tax contribution to country school districts

tion pay about 25 cents out of each dollar received in taxes of all -Idaho Power last year paid 28 cents out of each dollar ed, or approximately 21/2 million dollars, in taxes. This helped support schools and government, local and federal.

the lowest in the nation, and farms are served at the same rates as town customers. Farm electrification benefits country people and town people alike, and it has long been a factor in the progress and development of southern Idaho and eastern Oregon. With more than 90 per cent of all farms receiving electricity, Idaho Power's territory is far shead of most other parts of the nationthe result of many years of effort on the part of the men who