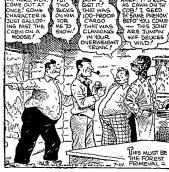

# Crossword Puzzle

LIFE'S LIKE THAT By NEHER

"He's running around once to change his luck."